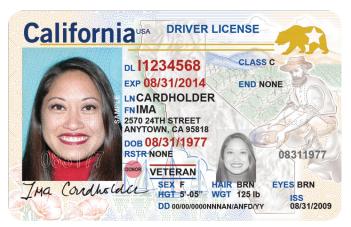

## Marcal California Real ID

Real ID-Compliant
(Gold Bear with Star at Upper Right)

**Real ID-Compliant under UV** 

- Birthdate written vertically along upper left of license holder's portrait
- · Golden Gate Bridge & Coit Tower
- "Ghost image" of license holder's portrait at upper left of Golden Gate Bridge