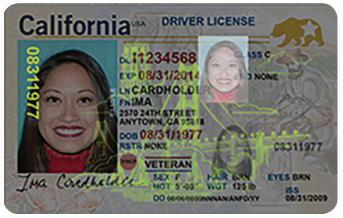

## Marcal California Real ID

Real ID-Compliant
(Gold Bear with Star at Upper Right)

**Real ID-Compliant under UV** 

- Birthdate written vertically along upper left of license holder's portrait
- · Golden Gate Bridge & Coit Tower
- "Ghost image" of license holder's portrait at upper left of Golden Gate Bridge