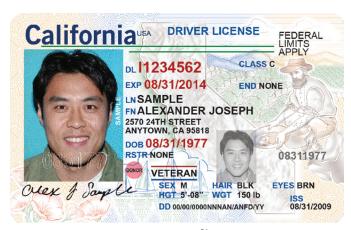

Non-Compliant
("FEDERAL LIMITS APPLY" at upper right)

**Back of Driver License** 

- The back of the Real ID-Compliant Driver License and the back of the Non-Compliant Driver License look identical to each other
- There are no UV features on the back