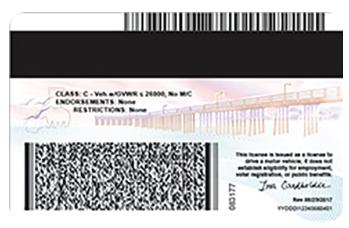

Non-Compliant
("FEDERAL LIMITS APPLY" at upper right)

**Back of Driver License** 

- The back of the Real ID-Compliant Driver License and the back of the Non-Compliant Driver License look identical to each other
- There are no UV features on the back