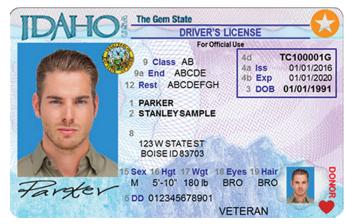

## Oldaho Real ID (aka the "Star Card")

Real ID-Compliant (Gold Star at Upper Right)

Non-Compliant
("Not for REAL ID Purposes" under "DRIVER'S LICENSE")