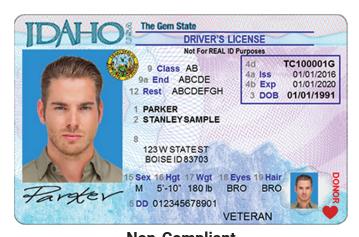

## Oldaho Real ID (aka the "Star Card")

Real ID-Compliant (Gold Star at Upper Right)

Non-Compliant
("Not for REAL ID Purposes" under "DRIVER'S LICENSE")