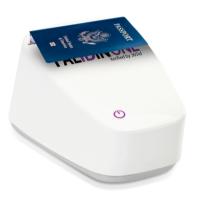

## FAST. EASY. ACCURATE. AUTHENTICATION DRIVER LICENSES & PASSPORTS

FraudFighter's PALIDIN.One ID document authentication solution, powered by 365id, provides rapid authentication without a PC.

UVeritech, Inc. | www.fraudfighter.com (800) 883-8822 | 1743 S Grand Ave., Glendora CA 91740

## **HOW DOES IT WORK?**

Traditional ID scanners are connected to a PC to handle the software for identifying and verifying the data and images on a customer's ID.

**PALIDIN.ONE**'s system is cloud-based, capturing data via Optical Character Recognition (OCR) as well as taking visible white light, infrared, and ultraviolet images. The data is encrypted and processed in secure servers.

## **REAL-TIME VERIFICATION OF GLOBAL IDs**

Government issued Drivers Licenses, IDs, and Passports are verified in real-time.

The authenticity of the ID documents and their expiration date are verified in a few seconds and the results are presented directly on the scanner itself.