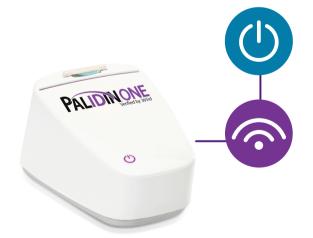

## EASY TO USE

The **PALIDIN.ONE** scanner only requires power and a wired or wireless internet connection.

The scanner automatically connects to the ID document library, which makes it easy for new users to get started right away. No training is required to be able to scan or use the system.