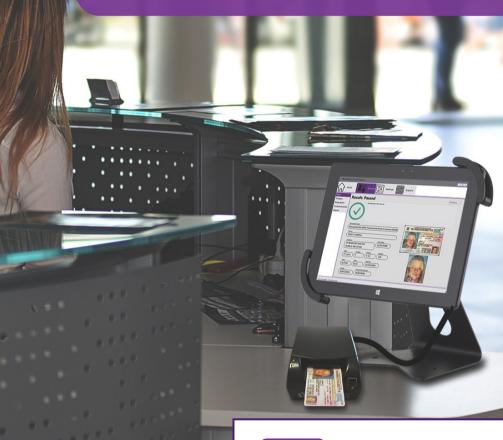

### ID Document Authentication

The **PALIDIN** Solution

PALIDIN™ is the world's most advanced document identification and authentication system. Using proprietary technology, the authentication "engine" classifies, reads, and authenticates official credential documents more accurately and for a broader population than any other solution.

#### **IDENTITY FRAUD**

PALIDIN Desktop conducts an automatic forensic examination of identity documents, often conducting as many as three to four dozen different tests to ensure that the authentication result is accurate.

#### **HOW IT WORKS**

It all begins by capturing images and data from the document. For this, a specialized identity document scanner is required. PALIDIN supports document scanners from a number of different manufacturers, including Thales, Desko, and Acuant. Pictured here are the Acuant ID-150 and Thales AT10K flatbed passport scanner: