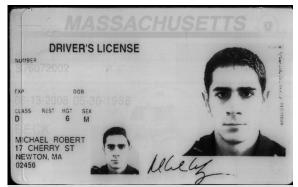

## **Reveal ID Document Report**

Tuesday, September 30, 2014 9:52:19 AM Capture Date and Time: Document Type: Massachusetts (MA) Driver's License (2004) **Document Number:** S76072002

Issue Date: **Expiration Date:** 

8/13/2008

Result:

Failed

Images MASSACHUSETTS **DRIVER'S LICENSE** S76072002 3-2008 05-3 EL ROBERT EWTON, MA

Front [Visible]

Front [Infrared]

|                           | Alerts                                                   |                      |
|---------------------------|----------------------------------------------------------|----------------------|
| Name                      | Description                                              |                      |
| Visible Pattern           | Verified the presence of a pattern on the visible image. |                      |
| Visible Pattern           | Verified the presence of a pattern on the visible image. |                      |
| Reveal ID Document Report | Page 1 of 2                                              | 9/30/2014 9:52:22 AM |