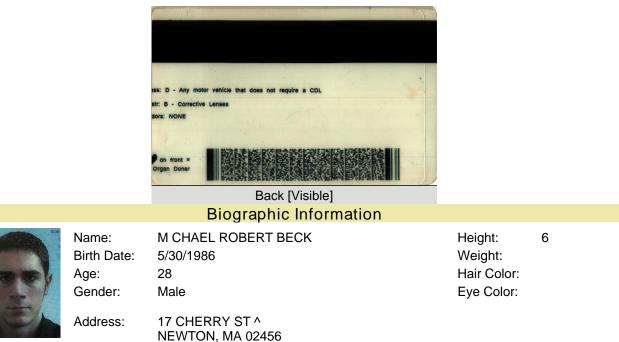

8/13/2008

Result:

Failed

Images MASSACHUSETTS **DRIVER'S LICENSE** S76072002 3-2008 05-3 EL ROBERT EWTON, MA

Front [Visible]

Front [Infrared]

|                           | Alerts                                                   |                      |
|---------------------------|----------------------------------------------------------|----------------------|
| Name                      | Description                                              |                      |
| Visible Pattern           | Verified the presence of a pattern on the visible image. |                      |
| Visible Pattern           | Verified the presence of a pattern on the visible image. |                      |
| Reveal ID Document Report | Page 1 of 2                                              | 9/30/2014 9:52:22 AM |

AssureID V4.4.3800

SEAN (sean)

Near-Infrared PatternVerified the presence of a pattern on the near-infrared image.Photo PrintingVerified the presence of a printing feature on the photo.Document ExpiredChecked if the document is expired.2D Barcode ReadVerified that the two-dimensional barcode on the document was read successfully.Document ClassificationVerified that the type of document is supported and is able to be fully authenticated.